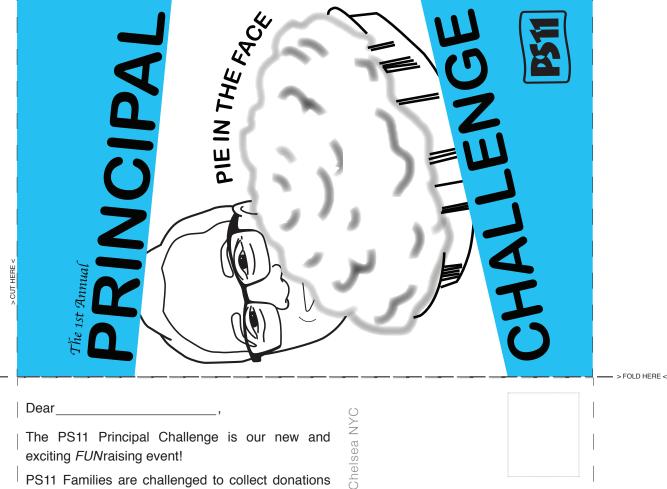

## Dear\_

The 1st annual PS, 11

The PS11 Principal Challenge is our new and exciting *FUN*raising event!

PS11 Families are challenged to collect donations for PS11, and as we do, we \*UNLOCK\* fun (and sticky!) challenges that our principal, Mr. Bender, will do in the name of school spirit! Each time we hit a milestone, students vote to choose the challenge!

Can you help us make Mr. Bender

Scan the QR code to visit https://ps11pta.givingfuel.com/ps11-principalchallenge-2020

For more info about all the challenges, visit www.ps11chelsea.org/principalchallenge