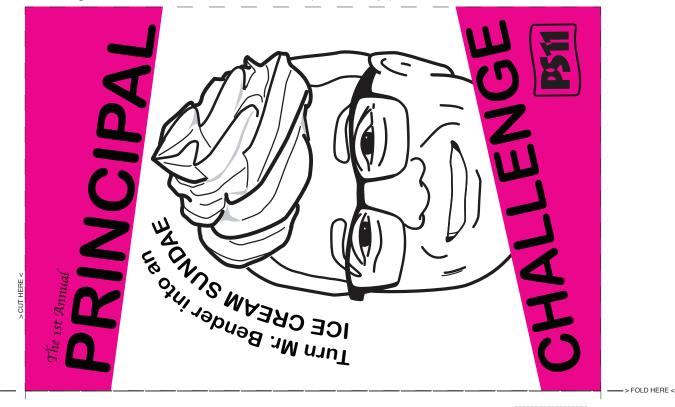

Pick your favorite challenge! Cut out the the post card, paste the front and back together, and then send it to your friends and family! We can all work together to challenge Mr. Bender take on some fun (and sticky!) tasks!

## Dear\_

The 1st annual PS, 11

The PS11 Principal Challenge is our new and exciting *FUN*raising event!

PS11 Families are challenged to collect donations for PS11, and as we do, we \*UNLOCK\* fun (and sticky!) challenges that our principal, Mr. Bender, will do in the name of school spirit! Each time we hit a milestone, students vote to choose the challenge!

Can you help us make Mr. Bender

Scan the QR code to visit https://ps11pta.givingfuel.com/ps11-principalchallenge-2020

For more info about all the challenges, visit www.ps11chelsea.org/principalchallenge