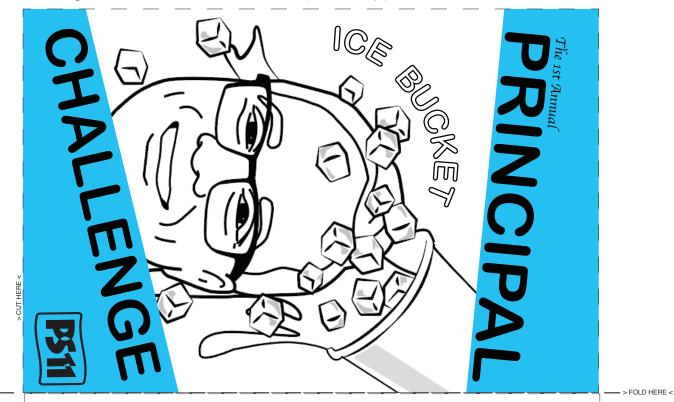

Pick your favorite challenge! Cut out the the post card, paste the front and back together, and then send it to your friends and family! We can all work together to challenge Mr. Bender take on some fun (and sticky!) tasks!

## Dear

The 1st annual PS. 11

The PS11 Principal Challenge is our new and exciting *FUN* raising event!

PS11 Families are challenged to collect donations for PS11, and as we do, we \*UNLOCK\* fun (and sticky!) challenges that our principal, Mr. Bender, will do in the name of school spirit! Each time we hit a milestone, students vote to choose the challenge!

Can you help us make Mr. Bender

Scan the QR code to visit https://ps11pta.givingfuel.com/ps11-principalchallenge-2020

For more info about all the challenges, visit www.ps11chelsea.org/principalchallenge PS 11 The William T. Harris School \* Chelsea NYC