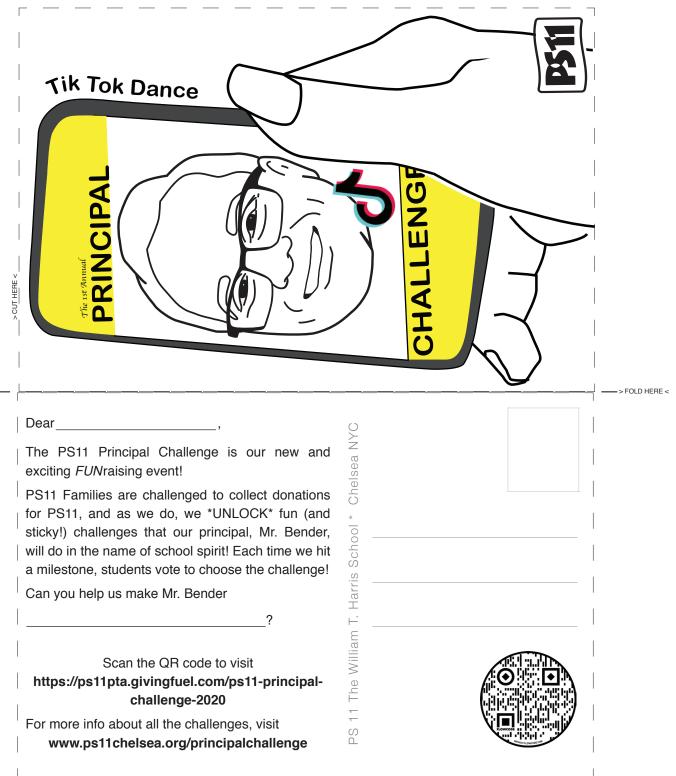

## Dear

The 1st annual PS. 11

The PS11 Principal Challenge is our new and exciting *FUN* raising event!

PS11 Families are challenged to collect donations for PS11, and as we do, we \*UNLOCK\* fun (and sticky!) challenges that our principal, Mr. Bender, will do in the name of school spirit! Each time we hit a milestone, students vote to choose the challenge!

Can you help us make Mr. Bender

Scan the QR code to visit https://ps11pta.givingfuel.com/ps11-principalchallenge-2020

For more info about all the challenges, visit www.ps11chelsea.org/principalchallenge PS 11 The William T. Harris School \* Chelsea NYC