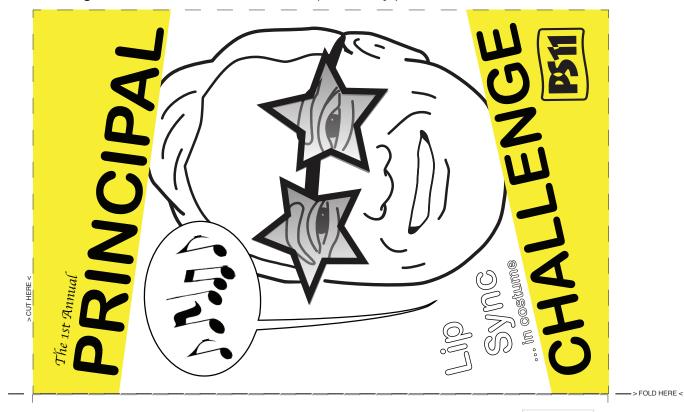

?

Pick your favorite challenge! Cut out the the post card, paste the front and back together, and then send it to your friends and family! We can all work together to challenge Mr. Bender take on some fun (and sticky!) tasks!

## Dear\_

The 1st annual PS. 11

The PS11 Principal Challenge is our new and exciting *FUN*raising event!

PS11 Families are challenged to collect donations for PS11, and as we do, we \*UNLOCK\* fun (and sticky!) challenges that our principal, Mr. Bender, will do in the name of school spirit! Each time we hit a milestone, students vote to choose the challenge!

Can you help us make Mr. Bender

Scan the QR code to visit https://ps11pta.givingfuel.com/ps11-principalchallenge-2020

For more info about all the challenges, visit www.ps11chelsea.org/principalchallenge Pick your favorite challenge! Cut out the the post card, paste the front and back together, and send it to your friends and family! We can all work together to make Mr. Bender take on some fun (and sticky!) challenges!